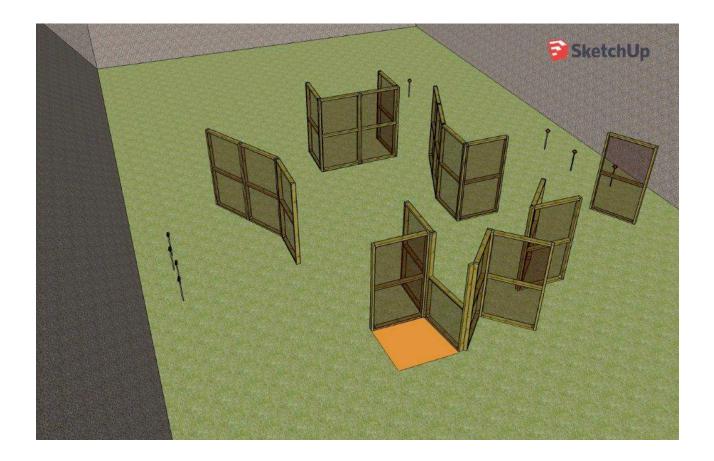

# ${1 \atop 1000} PSC SHOTGUN FINNISH CHAMPIONSHIP + L3 \\ {2018}$

Targets: 12 IPSC Targets, 2 IPSC Metal Plates, 2 Clays

Number of rounds to be scored: 28 (150 points, Clays are double the points)

**Ammunition type:** Slug

Firearm ready condition: Loaded (Option 1)

**Start position:** As demonstrated **Time starts:** On audible signal

Procedure: On the start signal engage all targets as seen from the shooting area A

Swingers 1 and 2 are activated by stepping on the trigger plate.