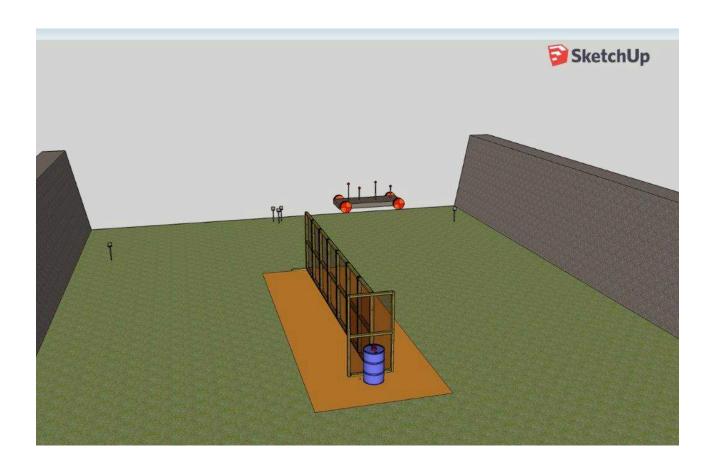

Number of rounds to be scored: 8 (40 points)

Ammunition type: Birdshot

Firearm ready condition: Loaded, Chamber empty (Option 2)

**Start position:** As demonstrated **Time starts:** On audible signal

Procedure: On the start signal engage all targets as seen from the shooting area A

Popper 1 activates swinger 1. Popper 2 activates swinger 2.

**Targets:** 16 IPSC Metal Plates, 5 N/S Metal Plates **Number of rounds to be scored:** 16 (80 points)

Ammunition type: Birdshot

Firearm ready condition: Loaded (Option 1)