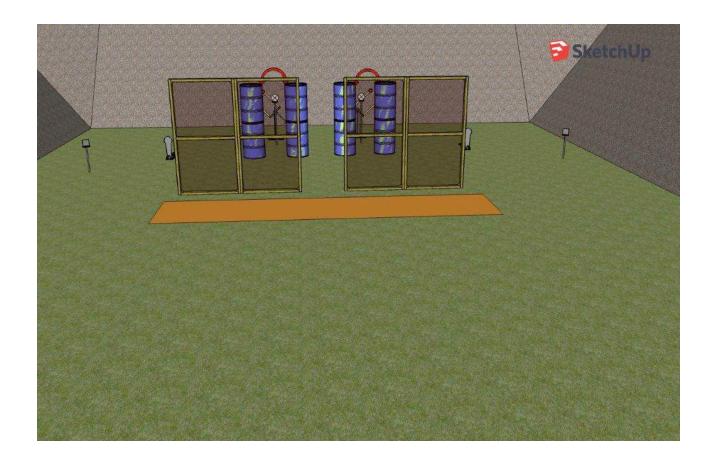

Start position: Standing on the markers. Shotgun held with both hands. Stock touching the

competitor at hip level, muzzle pointing down range.

Time starts: On audible signal

**Procedure:** On the start signal engage all targets as seen from the shooting area A The wagon with 4 clay targets is activated by pressing the button (the shooter can choose the direction of the wagon before the stage is started). The button can be pressed again to get the targets moving in the opposite direction. Targets will be visible at rest.

Targets: 4 IPSC Metal Plates, 4 clays, 1 N/S Metal Plates

Number of rounds to be scored: 8 (40 points)

**Ammunition type:** Birdshot

Firearm ready condition: Loaded (Option 1)

Start position: Standing anywhere in the shooting area A, shotgun held with both

hands.

Stock touching the competitor at hip level, muzzle pointing down range.

Time starts: On audible signal

**Procedure:** On the start signal engage all targets as seen from the shooting area A. The wagon with 4 clay targets is activated by pressing the button (the shooter can choose the direction of the wagon before the stage is started). The button can be pressed again to get the targets moving in the opposite direction. Targets will be visible at rest.