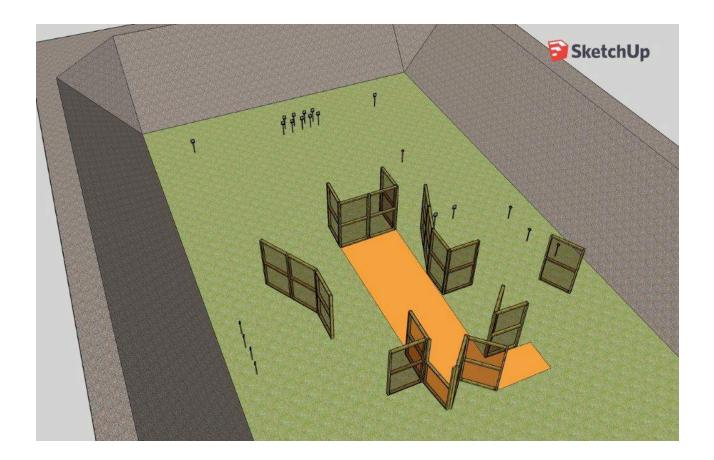

Targets: 16 Clays

Number of rounds to be scored: 16 (80 points)

Ammunition type: Birdshot

Firearm ready condition: Loaded (Option 1)

**Start position:** As demonstrated. The barrel of the shotgun touching the marker.

**Time starts**: On audible signal

**Procedure:** On the start signal engage all targets as seen from the shooting area A. **Note:** The safety angle is extended on the right side due to the nature of the