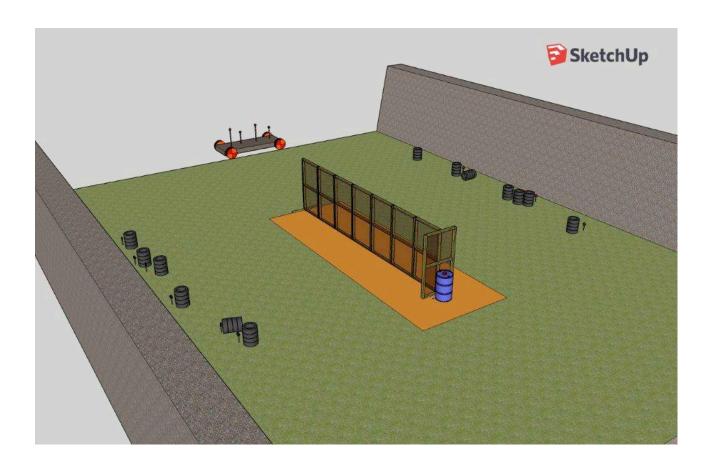

Targets: 2 IPSC Poppers, 10 IPSC Metal Plates, 4 Clays, 7 N/S Metal Plates

Number of rounds to be scored: 16 (80 points)

Ammunition type: Birdshot

Firearm ready condition: Loaded (Option 1)

**Start position:** As demonstrated **Time starts:** On audible signal

Procedure: On the start signal engage all targets as seen from the shooting area A

Popper 1 activates swinger 1. Popper 2 activates swinger 2.

Targets: 2 IPSC Poppers, 8 IPSC Metal Plates, 4 clays, 2 N/S Metal Plates