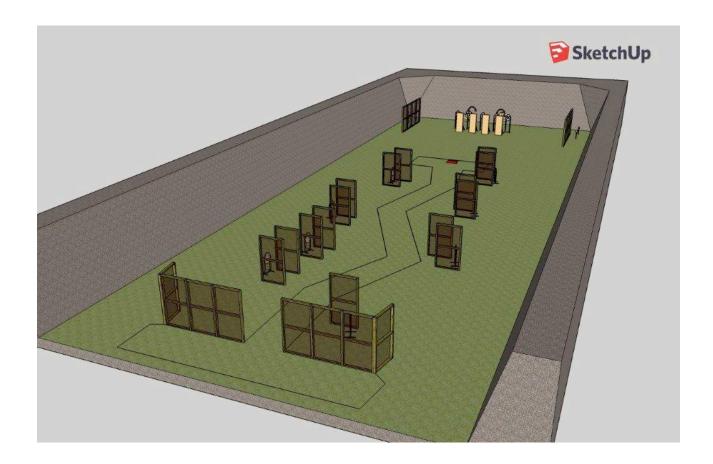

# ${1 \atop 1000} PSC SHOTGUN FINNISH CHAMPIONSHIP + L3 \\ {2018}$

Targets: 12 IPSC Targets, 2 IPSC Metal Plates, 2 Clays

Number of rounds to be scored: 28 (150 points, Clays are double the points)

**Ammunition type:** Slug

Firearm ready condition: Loaded (Option 1)

**Start position:** As demonstrated **Time starts:** On audible signal

Procedure: On the start signal engage all targets as seen from the shooting area A

Swingers 1 and 2 are activated by stepping on the trigger plate.