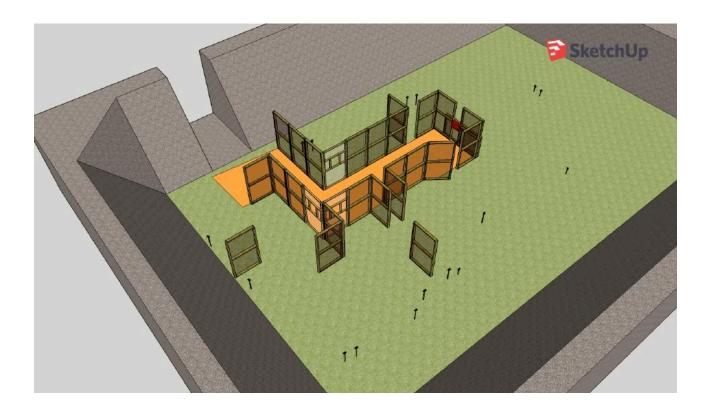

Targets: 12 IPSC Poppers, 12 IPSC Metal Plates, 4 clays, 12 N/S Metal Plates

Number of rounds to be scored: 24 (120 points)

Ammunition type: Birdshot

Firearm ready condition: Loaded (Option 1)

**Start position:** As demonstrated **Time starts:** On audible signal

**Targets:** 12 IPSC Poppers

Number of rounds to be scored: 12 (60 points)

Ammunition type: Birdshot

Firearm ready condition: Loaded (Option 1)

**Start position:** As demonstrated **Time starts:** On audible signal