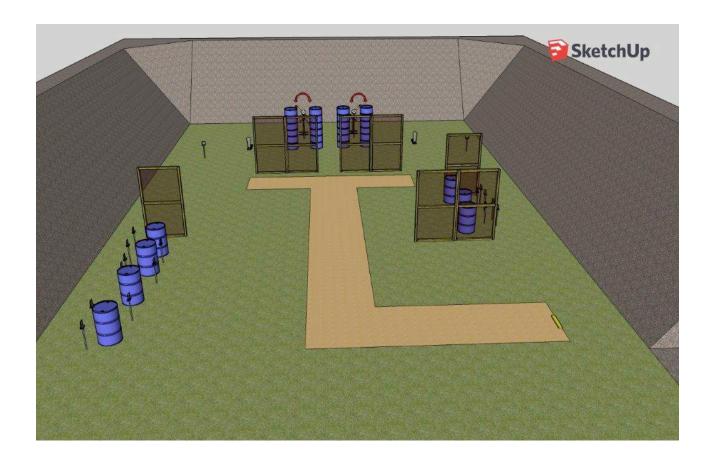

Start position: Standing on the markers. Shotgun held with both hands. Stock touching the

competitor at hip level, muzzle pointing down range.

Time starts: On audible signal

**Procedure:** On the start signal engage all targets as seen from the shooting area A The wagon with 4 clay targets is activated by pressing the button (the shooter can choose the direction of the wagon before the stage is started). The button can be pressed again to get the targets moving in the opposite direction. Targets will be visible at rest.

Targets: 4 IPSC Metal Plates, 4 clays, 1 N/S Metal Plates

Number of rounds to be scored: 8 (40 points)

**Ammunition type:** Birdshot

Firearm ready condition: Loaded (Option 1)

Start position: Standing anywhere in the shooting area A, shotgun held with both

hands.

Stock touching the competitor at hip level, muzzle pointing down range.

Time starts: On audible signal

**Procedure:** On the start signal engage all targets as seen from the shooting area A. The wagon with 4 clay targets is activated by pressing the button (the shooter can choose the direction of the wagon before the stage is started). The button can be pressed again to get the targets moving in the opposite direction. Targets will be visible at rest.