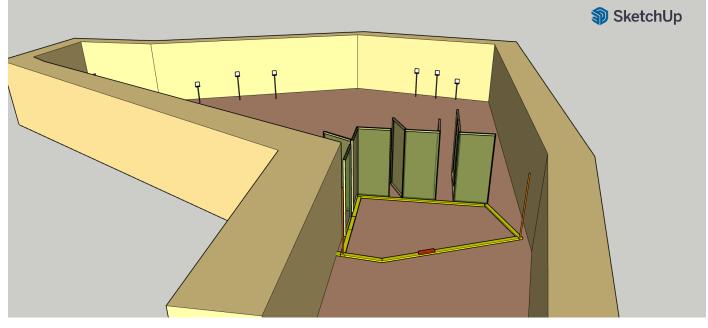

Targets: 21 IPSC Metal Plates, 2 Clays in swinger, 5 IPSC poppers, 5 N/S IPSC Metal plates
Minimum number of rounds: 28 (140 points)
Ammunition type: Bird shot
Shotgun ready condition: Loaded (Option 1)
Start position: Standing normal on marked place shot gun in both hands.
Time starts: On audible signal
Procedure: At the start signal engage targets from within the designated area. Popper in right side of the swinger activate the swinger.
Safety Angels: Mark with orange sticks on left / right and top of the backwall