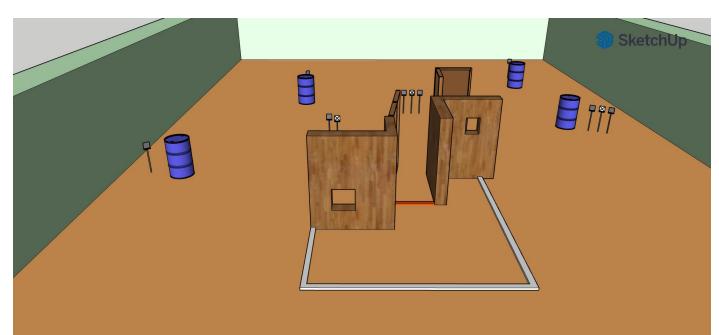

Targets: 4 IPSC metal plates, 2 IPSC Targets Minimum number of rounds: 8 (40 points) Number of scoring hits for paper targets: 2 Ammunition type: Slug Distances: 41m in plates, 5-10m in IPSC targets Shotgun ready condition: Loaded (Option 1) Start position: Standing normal shotgun in both hands anywhere within the designated area. Time starts: On audible signal Procedure: At the start signal engage targets from within the designated area Safety Angels: 90 degrees left/ right and top of the backstop

Number of scoring hits for paper targets is: 2

Ammunition type: Slug

Distances: 5-15m in IPSC targets

Shotgun ready condition: Unloaded (Option 3)

Start position: Starts anywhere within the designated area standing normal shotgun in both hands