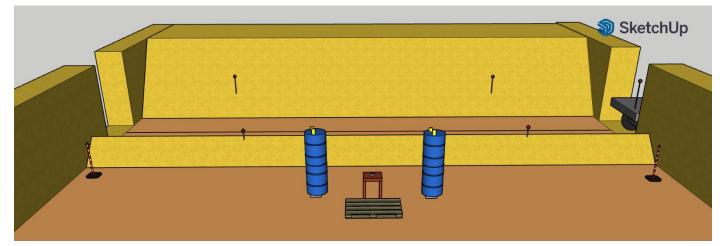

Targets: 4 IPSC metal plates, 4 IPSC poppers
Minimum number of rounds: 8 (40 points)
Ammunition type: Bird shot
Shotgun ready condition: Loaded (Option 1)
Start position: Standing normal anywhere within the designated area shotgun in both hands
Time starts: On audible signal
Procedure: At the start signal engage targets from within the designated area
Safety angels: 90 degrees in left / right and top of the backwall