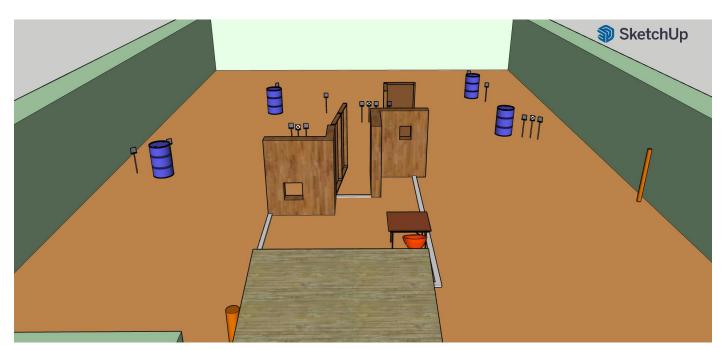

Targets: 16 IPSC metal plates, 3 IPSC Metal no shoot plates Minimum number of rounds: 16 (80 points) Ammunition type: Bird shot

**Shotgun ready condition:** Loaded with empty chamber on a table as demonstrated (Option 2) **Start position:** As demonstrated sitting in the chair shot gun in table between in marked lines. **Time starts**: On audible signal

**Procedure:** At the start signal engage targets from within the designated area **Safety Angels:** Marked on orange sticks on left/ right and top of the backwall

Targets: 8 IPSC metal plates, 4 IPSC Metal no shoot plates, 8 IPSC poppers
Minimum number of rounds: 16 (80 points)
Ammunition type: Bird shot
Shotgun ready condition: Loaded (Option 1)
Start position: Standing normal on marked place shotgun in both hands
Time starts: On audible signal
Procedure: At the start signal engage targets from within the designated area
Safety Angels: 90 degrees left/ right and top of the backwall