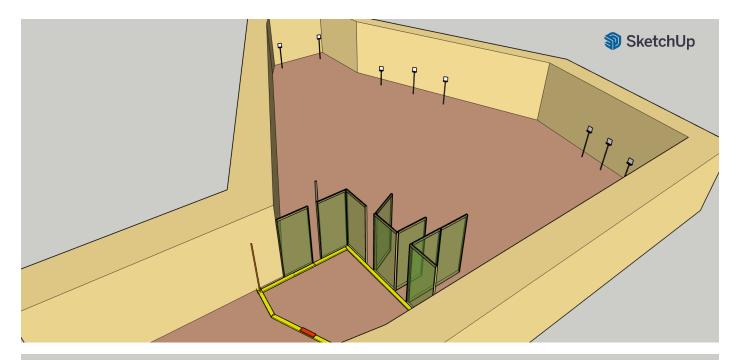

Targets: 21 IPSC Metal Plates, 2 Clays in swinger, 5 IPSC poppers, 5 N/S IPSC Metal plates
Minimum number of rounds: 28 (140 points)
Ammunition type: Bird shot
Shotgun ready condition: Loaded (Option 1)
Start position: Standing normal on marked place shot gun in both hands.
Time starts: On audible signal
Procedure: At the start signal engage targets from within the designated area. Popper in right side of the swinger activate the swinger.
Safety Angels: Mark with orange sticks on left / right and top of the backwall