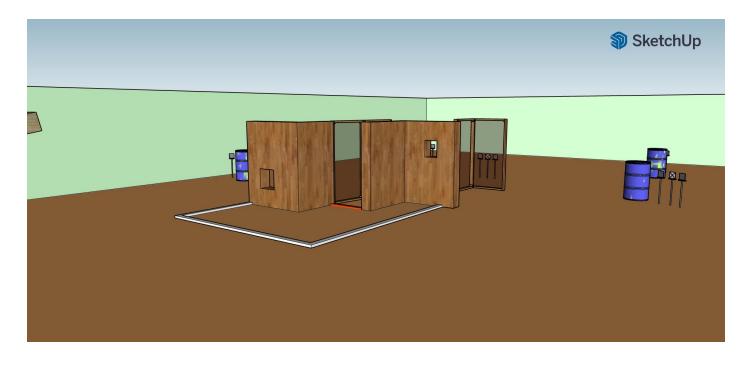

Targets: 4 IPSC metal plates, 2 IPSC Targets Minimum number of rounds: 8 (40 points) Number of scoring hits for paper targets: 2 Ammunition type: Slug Distances: 41m in plates, 5-10m in IPSC targets Shotgun ready condition: Loaded (Option 1) Start position: Standing normal shotgun in both hands anywhere within the designated area. Time starts: On audible signal Procedure: At the start signal engage targets from within the designated area Safety Angels: 90 degrees left/ right and top of the backstop

Number of scoring hits for paper targets is: 2

Ammunition type: Slug

Distances: 5-15m in IPSC targets

Shotgun ready condition: Unloaded (Option 3)

Start position: Starts anywhere within the designated area standing normal shotgun in both hands