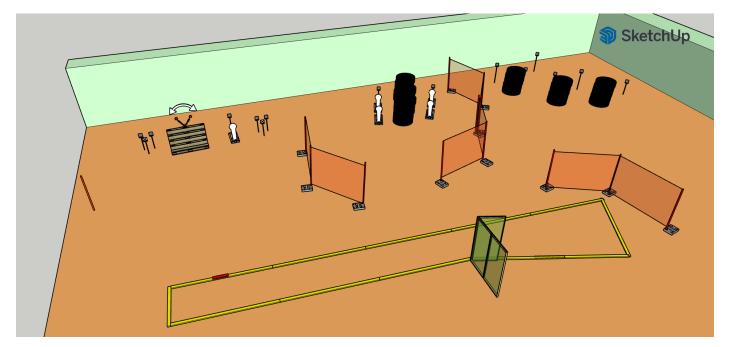

Targets: 4 IPSC metal plates, 2 IPSC Targets Minimum number of rounds: 8 (40 points) Number of scoring hits for paper targets: 2 Ammunition type: Slug Distances: 41m in plates, 5-10m in IPSC targets Shotgun ready condition: Loaded (Option 1) Start position: Standing normal shotgun in both hands anywhere within the designated area. Time starts: On audible signal Procedure: At the start signal engage targets from within the designated area Safety Angels: 90 degrees left/ right and top of the backstop

Targets: 4 IPSC metal plates, 4 IPSC poppers
Minimum number of rounds: 8 (40 points)
Ammunition type: Bird shot
Shotgun ready condition: Loaded (Option 1)
Start position: Standing normal anywhere within the designated area shotgun in both hands
Time starts: On audible signal
Procedure: At the start signal engage targets from within the designated area
Safety angels: 90 degrees in left / right and top of the backwall