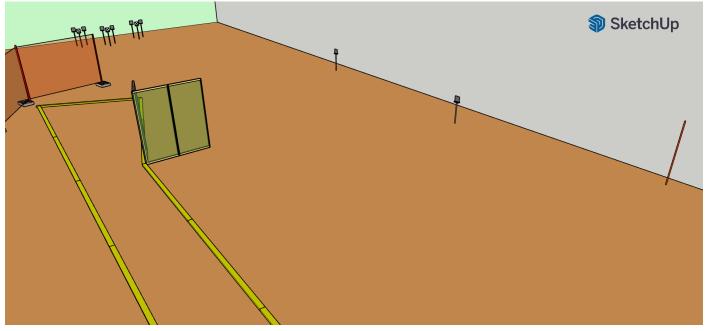

Targets: 21 IPSC Metal Plates, 2 Clays in swinger, 5 IPSC poppers, 5 N/S IPSC Metal plates
Minimum number of rounds: 28 (140 points)
Ammunition type: Bird shot
Shotgun ready condition: Loaded (Option 1)
Start position: Standing normal on marked place shot gun in both hands.
Time starts: On audible signal
Procedure: At the start signal engage targets from within the designated area. Popper in right side of the swinger activate the swinger.
Safety Angels: Mark with orange sticks on left / right and top of the backwall