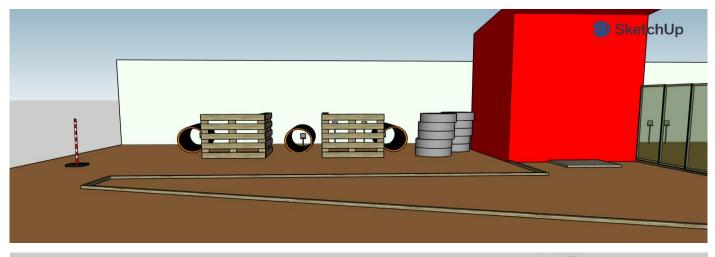

Targets: 4 IPSC metal plates, 4 IPSC poppers
Minimum number of rounds: 8 (40 points)
Ammunition type: Bird shot
Shotgun ready condition: Loaded (Option 1)
Start position: Standing normal anywhere within the designated area shotgun in both hands
Time starts: On audible signal
Procedure: At the start signal engage targets from within the designated area
Safety angels: 90 degrees in left / right and top of the backwall

Targets: 4 Clays in wagon, 4 Clays in ground
Minimum number of rounds: 8 (40 points)
Ammunition type: Bird shot
Shotgun ready condition: Loaded (Option 1)
Start position: Standing normal on marked place shotgun in both hands
Time starts: On audible signal
Procedure: At the start signal engage targets from within the designated area. Button in the table activates the wagon in the move. Wagon goes from right to left. You can drive the wagon again and again as much as you want, but it won't stop in the middle.