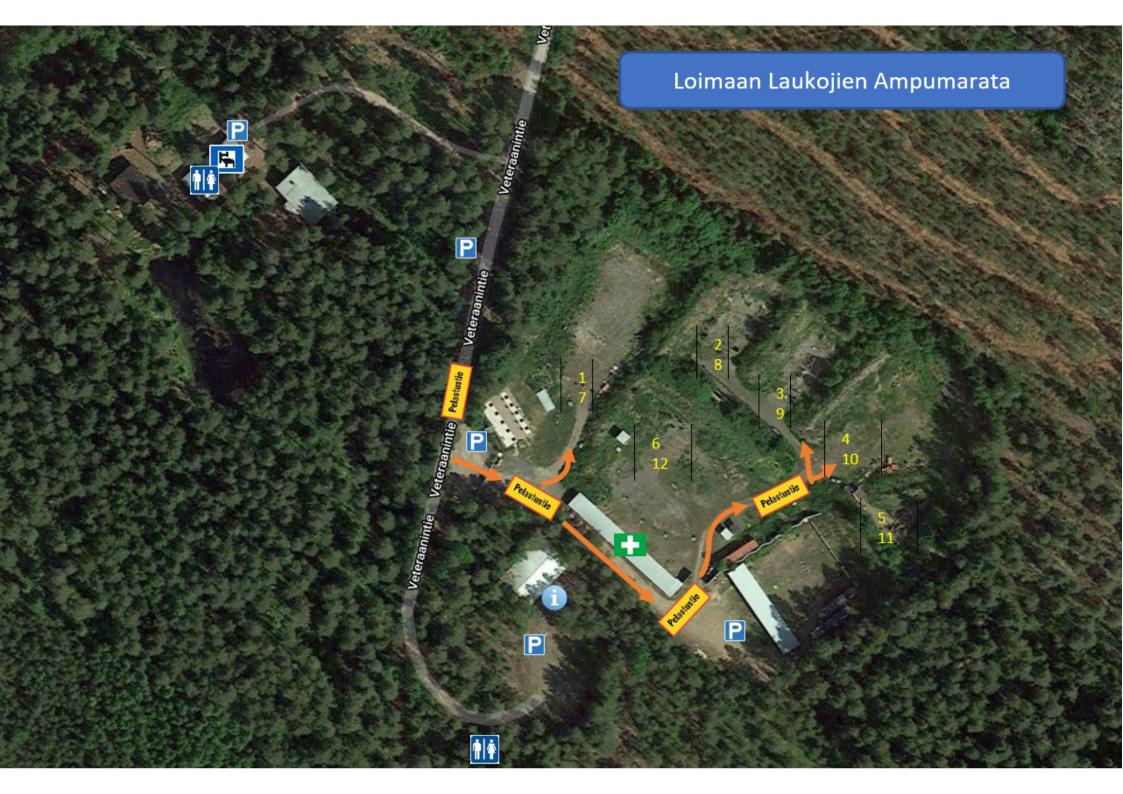

Targets: 4 IPSC metal plates, 2 IPSC Targets Minimum number of rounds: 8 (40 points) Number of scoring hits for paper targets: 2 Ammunition type: Slug Distances: 41m in plates, 5-10m in IPSC targets Shotgun ready condition: Loaded (Option 1) Start position: Standing normal shotgun in both hands anywhere within the designated area. Time starts: On audible signal Procedure: At the start signal engage targets from within the designated area Safety Angels: 90 degrees left/ right and top of the backstop









Targets: 16 IPSC metal plates, 3 IPSC Metal no shoot plates Minimum number of rounds: 16 (80 points) Ammunition type: Bird shot

**Shotgun ready condition:** Loaded with empty chamber on a table as demonstrated (Option 2) **Start position:** As demonstrated sitting in the chair sh