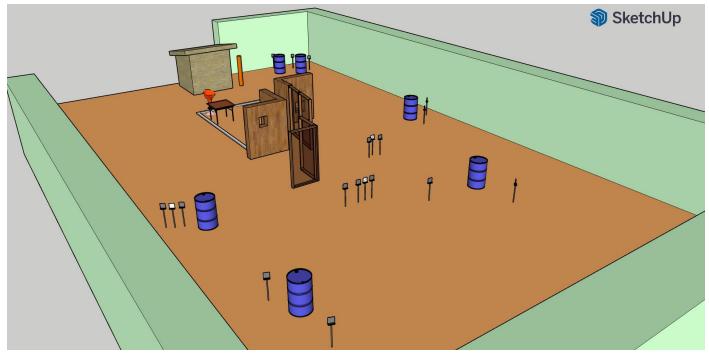

Targets: 16 IPSC metal plates, 3 IPSC Metal no shoot plates Minimum number of rounds: 16 (80 points) Ammunition type: Bird shot

**Shotgun ready condition:** Loaded with empty chamber on a table as demonstrated (Option 2) **Start position:** As demonstrated sitting in the chair shot gun in table between in marked lines. **Time starts**: On audible signal

**Procedure:** At the start signal engage targets from within the designated area **Safety Angels:** Marked on orange sticks on left/ right and top of the backwall

Targets: 8 IPSC metal plates, 4 IPSC Metal no shoot plates, 8 IPSC poppers
Minimum number of rounds: 16 (80 points)
Ammunition type: Bird shot
Shotgun ready condition: Loaded (Option 1)
Start position: Standing normal on marked place shotgun in both hands
Time starts: On audible signal
Procedure: At the start signal engage targets from within the designated area
Safety Angels: 90 degrees left/ right and top of the backwall