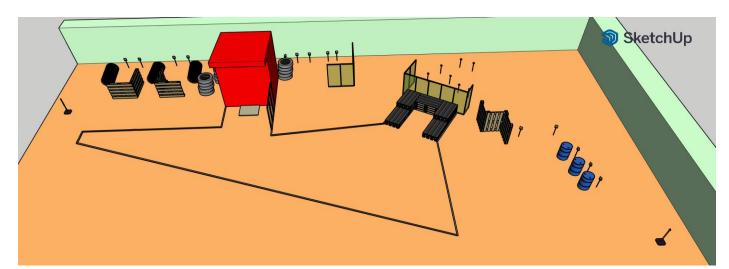

Targets: 4 IPSC metal plates, 2 IPSC Targets Minimum number of rounds: 8 (40 points) Number of scoring hits for paper targets: 2 Ammunition type: Slug Distances: 41m in plates, 5-10m in IPSC targets Shotgun ready condition: Loaded (Option 1) Start position: Standing normal shotgun in both hands anywhere within the designated area. Time starts: On audible signal Procedure: At the start signal engage targets from within the designated area Safety Angels: 90 degrees left/ right and top of the backstop

Targets: 16 IPSC metal plates, 3 IPSC Metal no shoot plates Minimum number of rounds: 16 (80 points) Ammunition type: Bird shot

**Shotgun ready condition:** Loaded with empty chamber on a table as demonstrated (Option 2) **Start position:** As demonstrated sitting in the chair shot gun in table between in marked lines. **Time starts**: On audible signal

**Procedure:** At the start signal engage targets from within the designated area **Safety Angels:** Marked on orange sticks on left/ right and top of the backwall

Targets: 8 IPSC metal plates, 4 IPSC Metal no shoot plates, 8 IPSC poppers
Minimum number of rounds: 16 (80 points)
Ammunition type: Bird shot
Shotgun ready condition: Loaded (Option 1)
Start position: Standing normal on marked place shotgun in both hands
Time starts: On audible signal
Procedure: At the start signal engage targets from within the designated area
Safety Angels: 90 degrees left/ right and top of the backwall