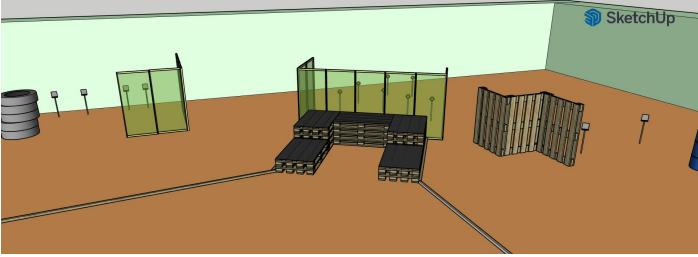

Targets: 21 IPSC Metal Plates, 2 Clays in swinger, 5 IPSC poppers, 5 N/S IPSC Metal plates
Minimum number of rounds: 28 (140 points)
Ammunition type: Bird shot
Shotgun ready condition: Loaded (Option 1)
Start position: Standing normal on marked place shot gun in both hands.
Time starts: On audible signal
Procedure: At the start signal engage targets from within the designated area. Popper in right side of the swinger activate the swinger.
Safety Angels: Mark with orange sticks on left / right and top of the backwall

Targets: 18 IPSC Metal Plates, 7 Clays Minimum number of rounds: 25 (125 points) Ammunition type: Bird shot Shotgun ready condition: Loaded with empty chamber (Option 2) Start position: Standing on marked place shotgun in both hands. End of the barrel in marked place Time starts: On audible signal