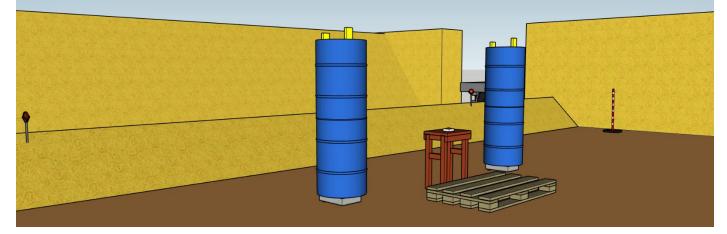

Targets: 4 IPSC metal plates, 4 IPSC poppers
Minimum number of rounds: 8 (40 points)
Ammunition type: Bird shot
Shotgun ready condition: Loaded (Option 1)
Start position: Standing normal anywhere within the designated area shotgun in both hands
Time starts: On audible signal
Procedure: At the start signal engage targets from within the designated area
Safety angels: 90 degrees in left / right and top of the backwall