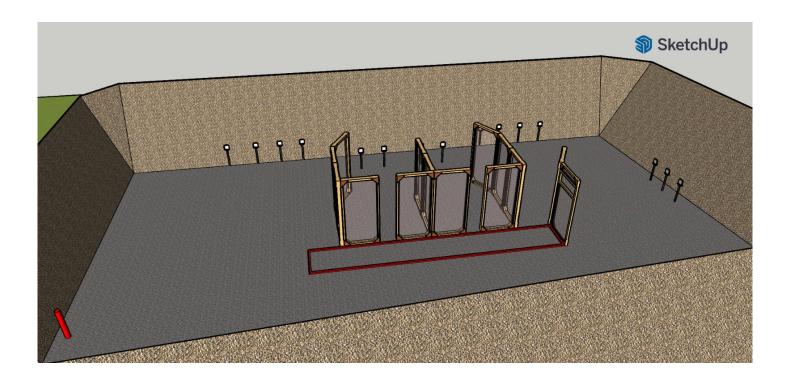

**Procedure:** At the start signal shoot all targets from within the designated area. Every push of the button in top of the table, drives the wagon in other side of area.

Wagon cannot be stopped in the middle.