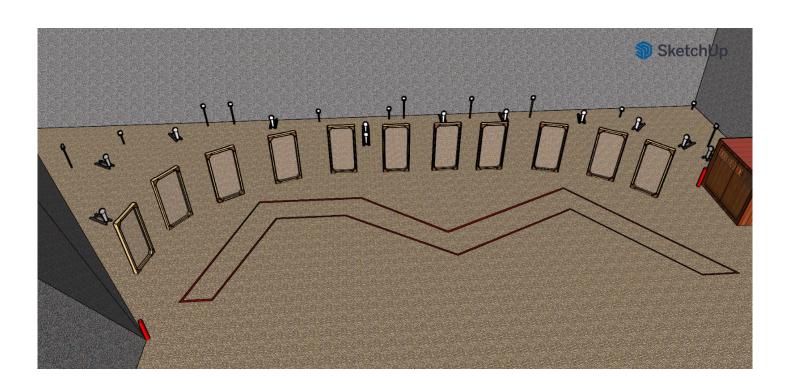

Time starts: On audible signal

Procedure: At the start signal shoot all targets from within the designated area

**Type of course:** Medium **Targets:** 15 IPSC Metal Plates

Minimum number of rounds: 15 (75 points)

Ammunition type: Birdshot

**Shotgun ready condition:** Loaded (Option 1)

Start position: Normal standing anywhere within the designated area

Time starts: On audible signal

Procedure: At the start signal shoot all targets from within the designated area