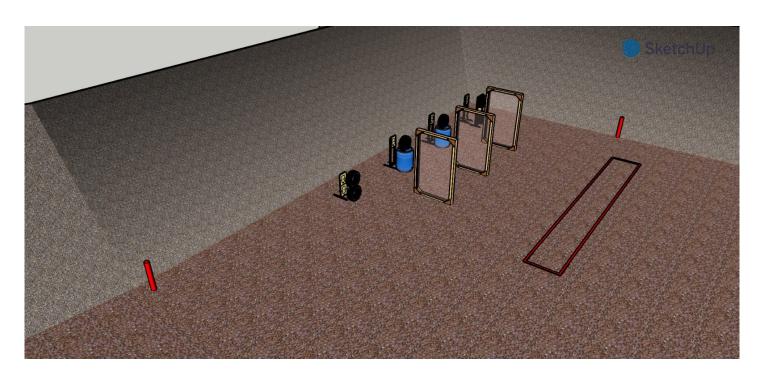

Type of course: Short

Targets: 2 IPSC Mini Poppers, 4 Clay, 1 IPSC Metal Plate, 2 IPSC No-Shoot Metal Plates

Minimum number of rounds: 7 (35 points)

**Ammunition type:** Birdshot

**Shotgun ready condition:** Loaded (Option 1)

Start position: Normal standing anywhere within the designated area

Time starts: On audible signal

**Procedure:** At the start signal shoot all targets from within the designated area.

MP1 activates swinger 2 and MP2 activates swinger 1. All targets in swingers remains