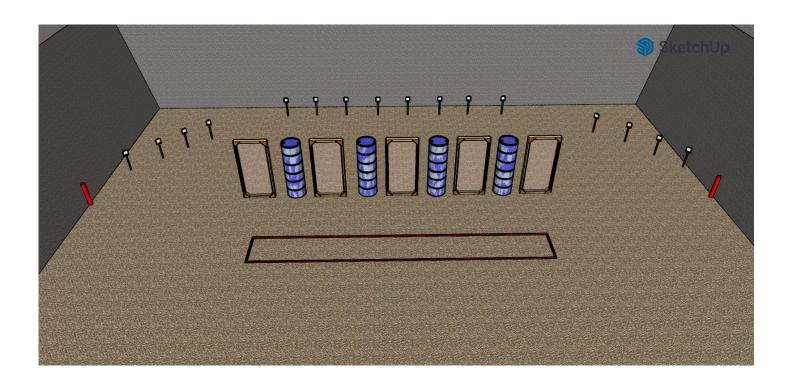

visible at rest.

**Type of course:** Medium **Targets:** 12 IPSC Metal Plates

Minimum number of rounds: 12 (60 points)

Ammunition type: Birdshot

**Shotgun ready condition:** Loaded (Option 1)

Start position: Normal standing anywhere within the designated area

Time starts: On audible signal

Procedure: At the start signal shoot all targets from within the designated area

Safety Angles: 90 degrees in left and right

Type of course: Short

Targets: 4 IPSC Metal Plates, 4 Clay