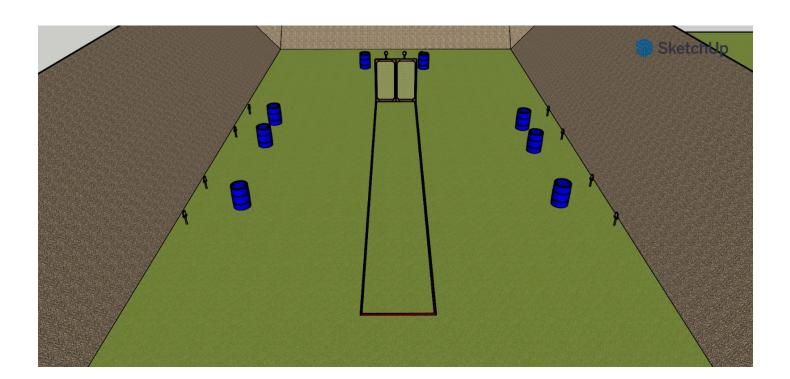

Type of course: Short

Targets: 2 IPSC Mini Poppers, 4 Clay, 1 IPSC Metal Plate, 2 IPSC No-Shoot Metal Plates

Minimum number of rounds: 7 (35 points)

**Ammunition type:** Birdshot

**Shotgun ready condition:** Loaded (Option 1)

Start position: Normal standing anywhere within the designated area

Time starts: On audible signal

**Procedure:** At the start signal shoot all targets from within the designated area.

MP1 activates swinger 2 and MP2 activates swinger 1. All targets in swingers remains