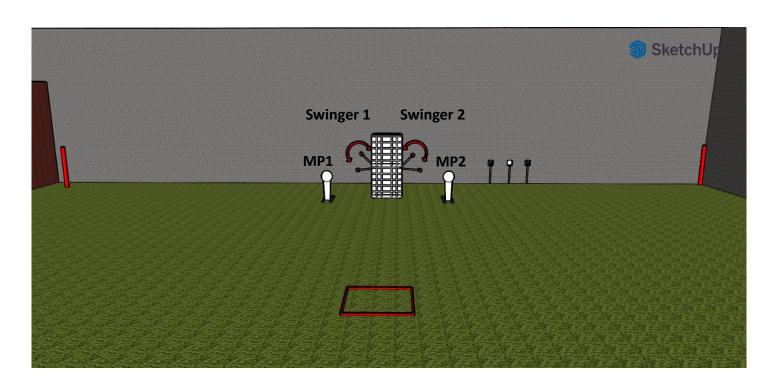

Type of course: Short

Targets: 2 IPSC Mini Poppers, 4 Clay, 1 IPSC Metal Plate, 2 IPSC No-Shoot Metal Plates

Minimum number of rounds: 7 (35 points)

**Ammunition type:** Birdshot

**Shotgun ready condition:** Loaded (Option 1)

Start position: Normal standing anywhere within the designated area

Time starts: On audible signal

**Procedure:** At the start signal shoot all targets from within the designated area.

MP1 activates swinger 2 and MP2 activates swinger 1. All targets in swingers remains