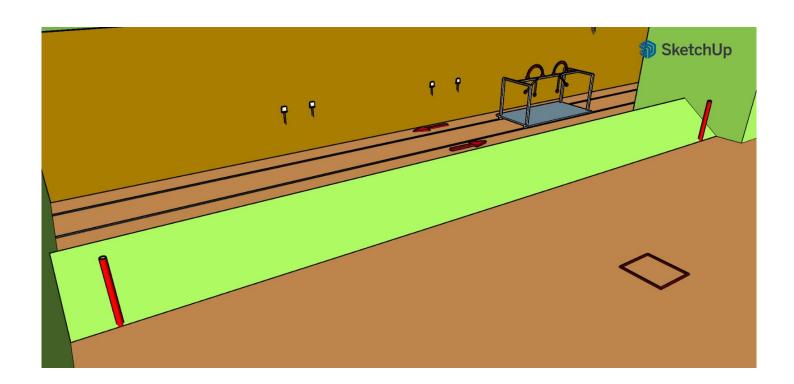

Safety Angles: Marked by red stick in left, 90 degrees in right

Type of course: Short

Targets: 8 IPSC Metal Plates

Minimum number of rounds: 8 (40 points)

**Ammunition type:** Birdshot

**Shotgun ready condition:** Loaded (Option 1)